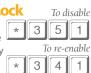

#### **Long Distance Lock**

Prevents anyone from calling long-distance on your phone line. Enabled automatically by WTC when subscribed.