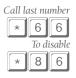

### 🗆 Call Return

Redials last dialled number if busy, and keeps trying until line is free. Enabled when subscribed, customer to use on a per-call basis.

delivered to your

Send incoming calls to any other number. Note that calls forwarded to a long distance number are subject to long distance charges.