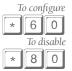

# **Speed Call**

Assign a two-digit dialing code for up to 30 of your most frequently called numbers. Not automatically enabled: User must configure.

| T<br>* | o con | figure<br>5 |
|--------|-------|-------------|
| *      | To d  | isable      |
|        |       |             |